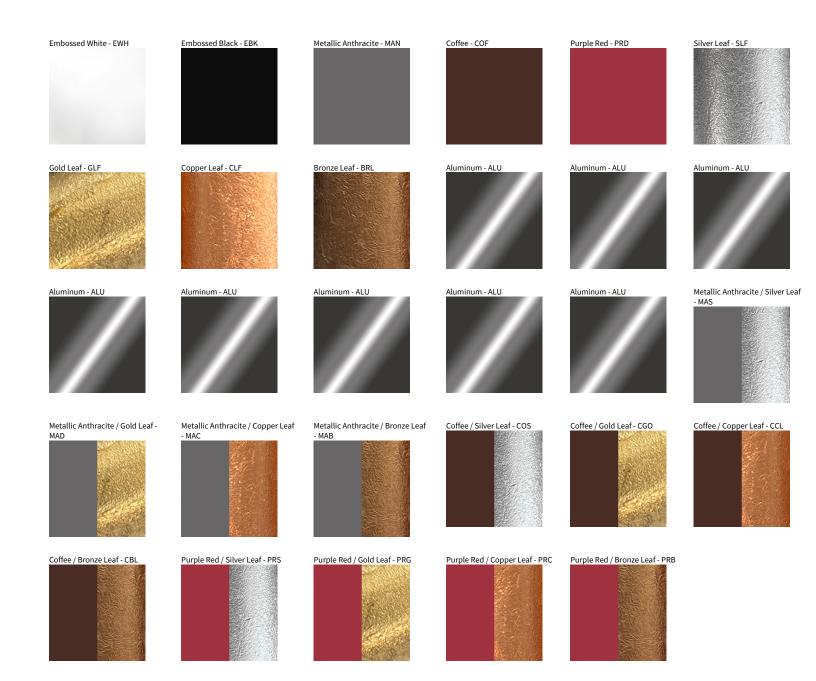

## CRASH SURFACE COLOR FINISH CHART

| PROJECT  |  |
|----------|--|
| ТҮРЕ     |  |
| NOTES    |  |
| QUANTITY |  |
| DATE     |  |

Digital: Not all screens are calibrated the same, and therefore, colors will appear differently between screens.

Physical: When texture is involved, there will be variations in color, character and tone within a product series and between product families.

Availble for International specifications by adding 'INT' at the end of the existing Model #. For assistance on 'custom' specifications, contact zteam@zaneen.com.